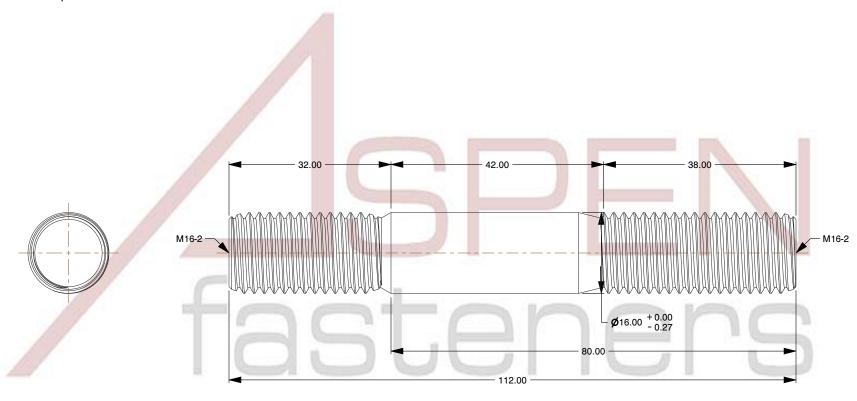

## NOTES:

1. Category: Studs, Double-Ended

2. System of Measurement: Metric

3. Form and Design: Screw-in End 2.0 X Diameter

4. Thread Direction: Right-Hand Thread

5. Material: Stainless Steel

6. Material Grade: A4 Stainless Steel

7. Coating: Uncoated

8. Standards and Specifications: DIN 835

This file and any associated information and specifications are provided for reference and evaluation purposes only and is subject to change without notice. Aspen Fasteners Inc. makes no representations, warranties, or guarantees as to the

A4 Stainless Steel Aspen Fasteners Inc.

SCALE 0.053

PRODUCT NAME M16-2.0 X 80mm DIN 835, Metric, Studs, Double-Ended, Screw-in End 2.0 X Diameter,

PART NUMBER: ME713-1620X80

UNIT MILLIMETERS

> **ISSUED** 2023-11-23