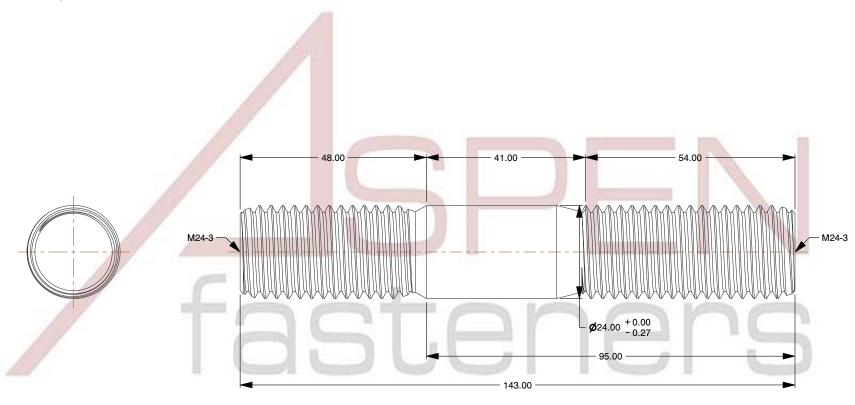

SCALE 0.040

PRODUCT NAME
M24-3.0 X 95mm DIN 835, Metric, Studs,
Double-Ended, Screw-in End 2.0 X Diameter,
A4 Stainless Steel

PART NUMBER: ME713-2430X95

UNIT MILLIMETERS

> ISSUED 2023-11-23

SHEET 1 of 1