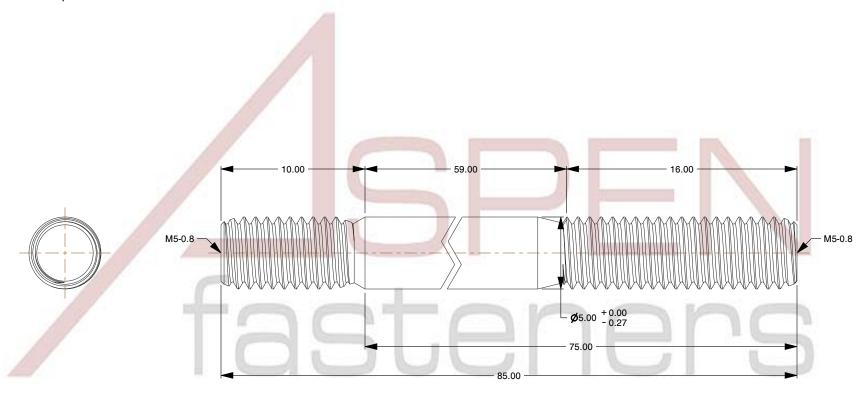

## NOTES:

1. Category: Studs, Double-Ended

2. System of Measurement: Metric

3. Form and Design: Screw-in End 2.0 X Diameter

4. Thread Direction: Right-Hand Thread

5. Material: Stainless Steel

6. Material Grade: A4 Stainless Steel

M5-0.8 X 75mm DIN 835, Metric, Studs, Double-Ended, Screw-in End 2.0 X Diameter, A4 Stainless Steel

PRODUCT NAME

ISSUED 2023-11-23

SCALE 0.150 PART NUMBER: ME713-508X75

SHEET 1 of 1

UNIT

MILLIMETERS