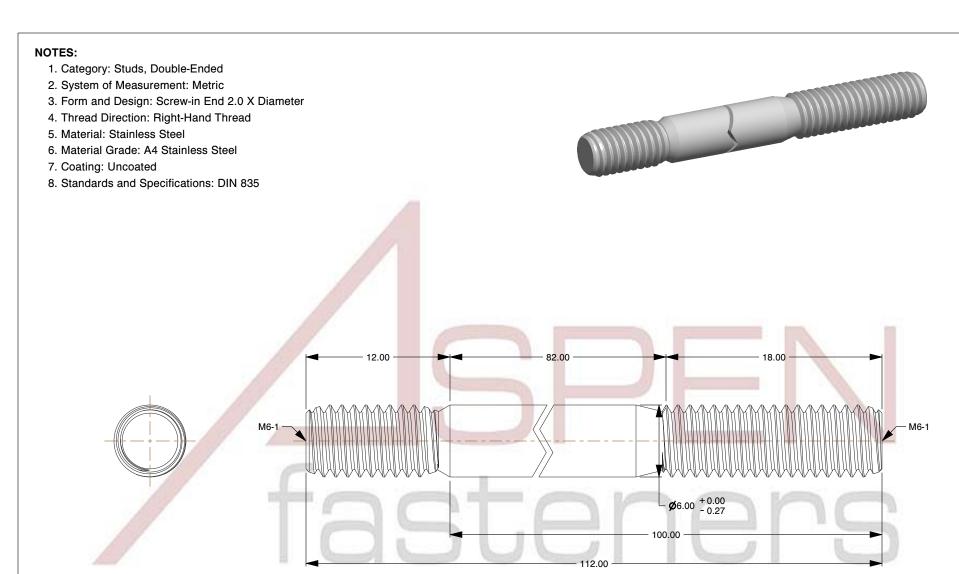

| PRODUCT NAME<br>M6-1.0 X 100mm DIN 835, Metric, Studs,<br>Double-Ended, Screw-in End 2.0 X Diameter,<br>A4 Stainless Steel | UNIT<br>MILLIMETERS  |
|----------------------------------------------------------------------------------------------------------------------------|----------------------|
|                                                                                                                            | ISSUED<br>2023-11-23 |
| PART NUMBER: ME713-610X100                                                                                                 | SHEET 1 of 1         |
|                                                                                                                            |                      |