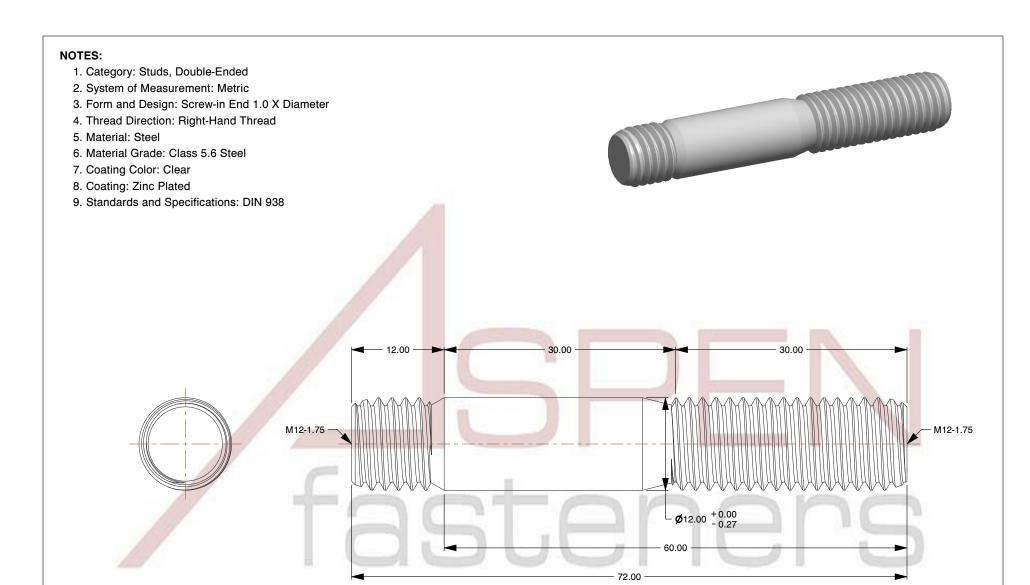

SCALE 0.080

PRODUCT NAME
M12-1.75 X 60mm DIN 938, Metric, Studs,
Double-Ended, Screw-in End 1.0 X Diameter,
Class 5.6 Steel, Zinc Plated

PART NUMBER: ME718-12175X60

UNIT MILLIMETERS

> ISSUED 2023-11-23

SHEET 1 of 1