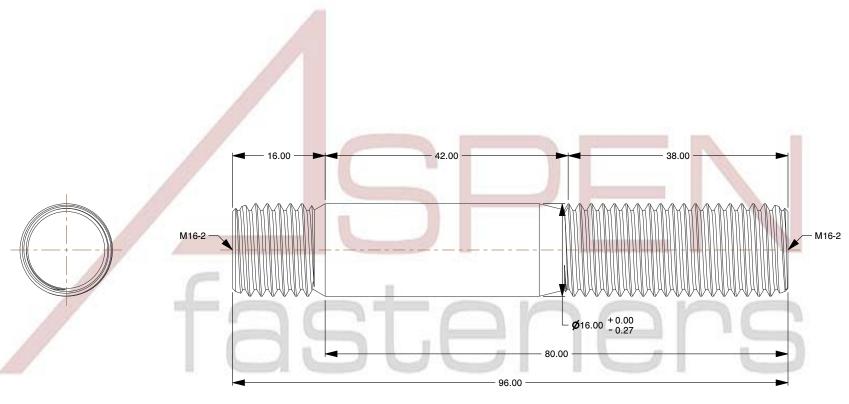

## NOTES:

1. Category: Studs, Double-Ended

2. System of Measurement: Metric

3. Form and Design: Screw-in End 1.0 X Diameter

4. Thread Direction: Right-Hand Thread

5. Material: Steel

6. Material Grade: Class 8.8 Steel

7. Coating: Uncoated

8. Standards and Specifications: DIN 938

This file and any associated information and specifications are provided for reference and evaluation purposes only and is subject to change without notice. Aspen Fasteners Inc. makes no representations, warranties, or guarantees as to the appropriateness accuracy completeness or suitability for any

SCALE 0.060

PRODUCT NAME
M16-2.0 X 80mm DIN 938, Metric, Studs,
Double-Ended, Screw-in End 1.0 X Diameter,
Class 8.8 Steel

PART NUMBER: ME720-1620X80

UNIT MILLIMETERS

ISSUED 2023-11-23

SHEET 1 of 1