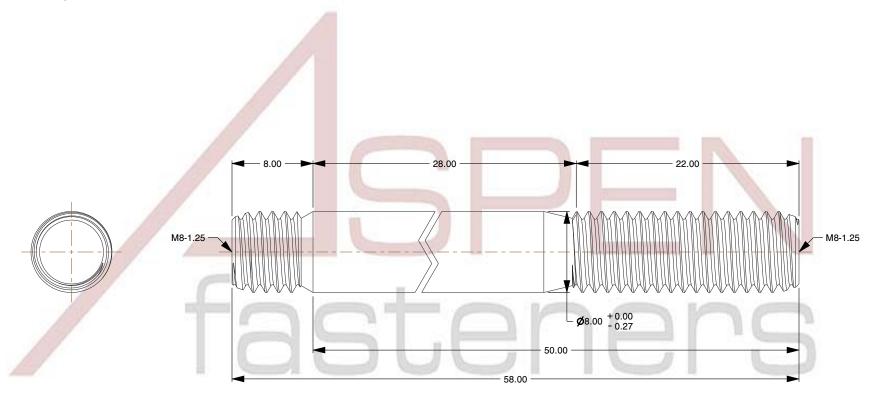

## NOTES:

1. Category: Studs, Double-Ended

2. System of Measurement: Metric

3. Form and Design: Screw-in End 1.0 X Diameter

4. Thread Direction: Right-Hand Thread

5. Material: Steel

6. Material Grade: Class 8.8 Steel

7. Coating: Uncoated

8. Standards and Specifications: DIN 938

This file and any associated information and specifications are provided for reference and evaluation purposes only and is subject to change without notice. Aspen Fasteners Inc. makes no representations, warranties, or guarantees as to the

SCALE 0.105

PRODUCT NAME
M8-1.25 X 50mm DIN 938, Metric, Studs,
Double-Ended, Screw-in End 1.0 X Diameter,
Class 8.8 Steel

PART NUMBER: ME720-8125X50

UNIT MILLIMETERS

> ISSUED 2023-11-23

SHEET 1 of 1