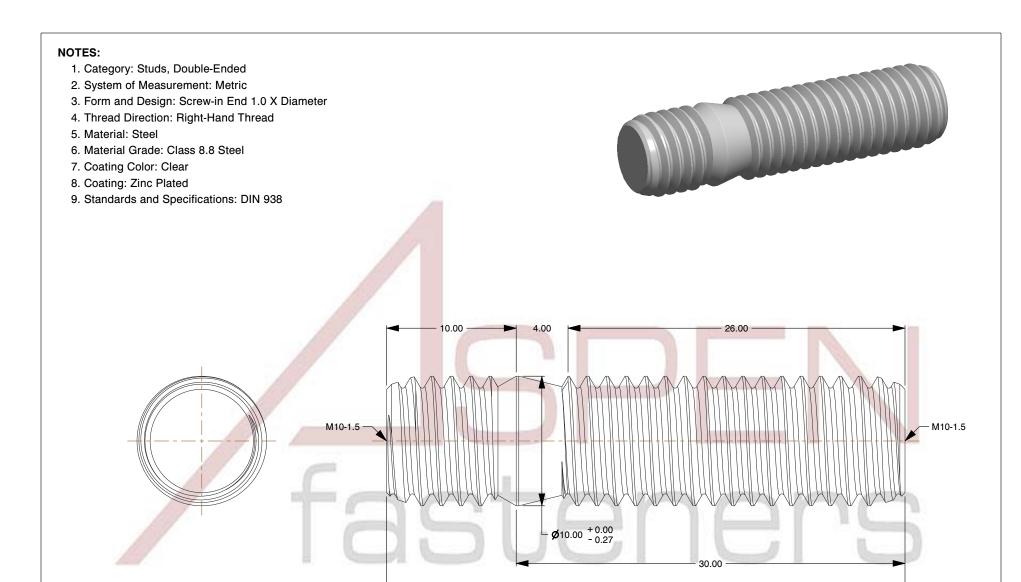

40.00

SCALE 0.135

PRODUCT NAME
M10-1.5 X 30mm DIN 938, Metric, Studs,
Double-Ended, Screw-in End 1.0 X Diameter,
Class 8.8 Steel, Zinc Plated

PART NUMBER: ME721-1015X30

UNIT MILLIMETERS

> ISSUED 2023-11-23