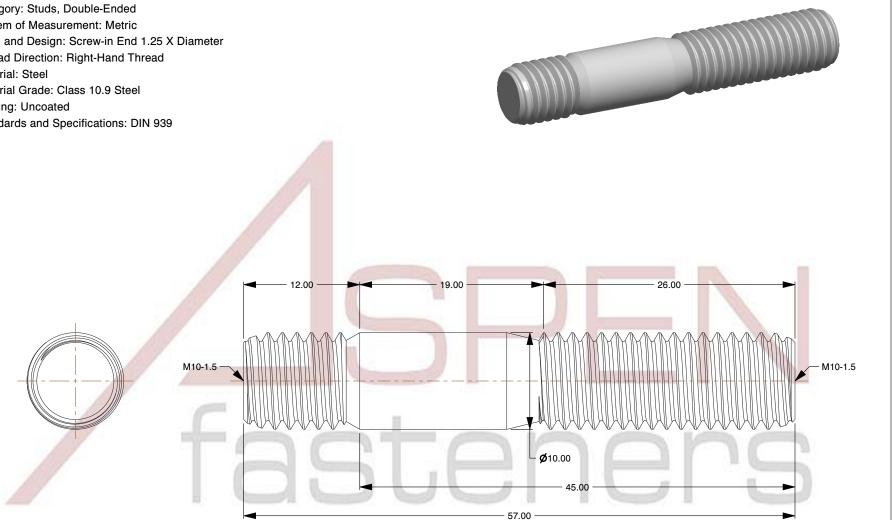

## 1. Category: Studs, Double-Ended

- 2. System of Measurement: Metric
- 3. Form and Design: Screw-in End 1.25 X Diameter
- 4. Thread Direction: Right-Hand Thread
- 5. Material: Steel
- 6. Material Grade: Class 10.9 Steel
- 7. Coating: Uncoated
- 8. Standards and Specifications: DIN 939

| PRODUCT NAME<br>M10-1.5 X 45mm DIN 939, Metric, Studs,<br>Double-Ended, Screw-in End 1.25 X Diameter,<br>Class 10.9 Steel | UNIT<br>MILLIMETERS  |
|---------------------------------------------------------------------------------------------------------------------------|----------------------|
|                                                                                                                           | ISSUED<br>2023-11-23 |
| PART NUMBER: ME722-1015X45                                                                                                | SHEET 1 of 1         |