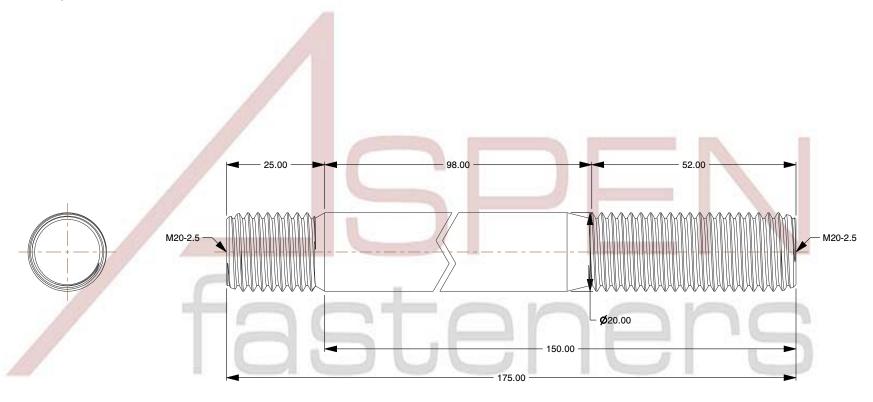

## NOTES:

1. Category: Studs, Double-Ended

2. System of Measurement: Metric

3. Form and Design: Screw-in End 1.25 X Diameter

4. Thread Direction: Right-Hand Thread

5. Material: Steel

6. Material Grade: Class 10.9 Steel

7. Coating: Uncoated

8. Standards and Specifications: DIN 939

This file and any associated information and specifications are provided for reference and evaluation purposes only and is subject to change without notice. Aspen Fasteners Inc. makes no representations, warranties, or guarantees as to the

SCALE 0.041

PRODUCT NAME
M20-2.5 X 150mm DIN 939, Metric, Studs,
Double-Ended, Screw-in End 1.25 X Diameter,
Class 10.9 Steel

PART NUMBER: ME722-2025X150

UNIT MILLIMETERS

> ISSUED 2023-11-23

SHEET 1 of 1