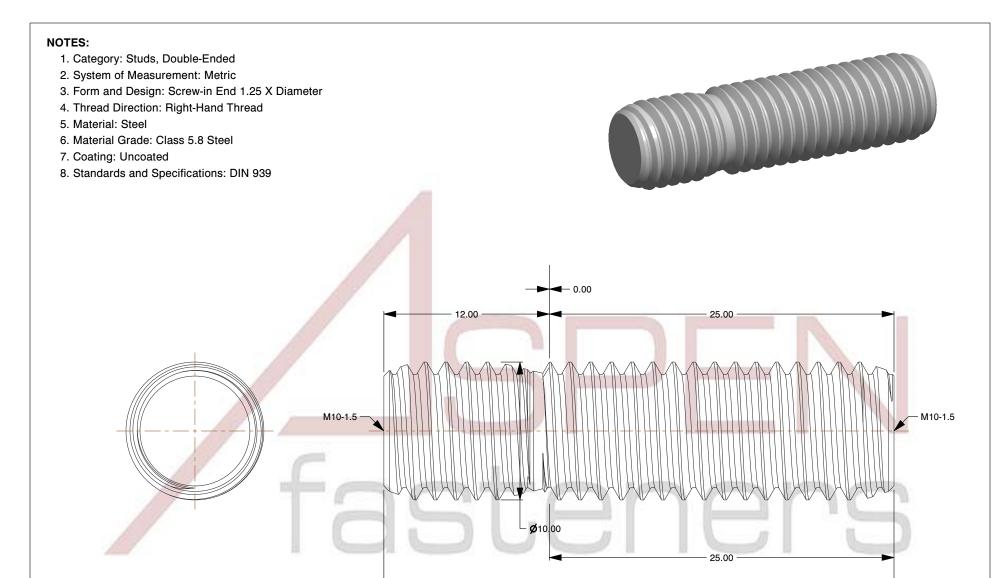

37.00

SCALE 0.144

PRODUCT NAME
M10-1.5 X 25mm DIN 939, Metric, Studs,
Double-Ended, Screw-in End 1.25 X Diameter,
Class 5.8 Steel

PART NUMBER: ME724-1015X25

UNIT MILLIMETERS

> ISSUED 2023-11-23

SHEET 1 of 1