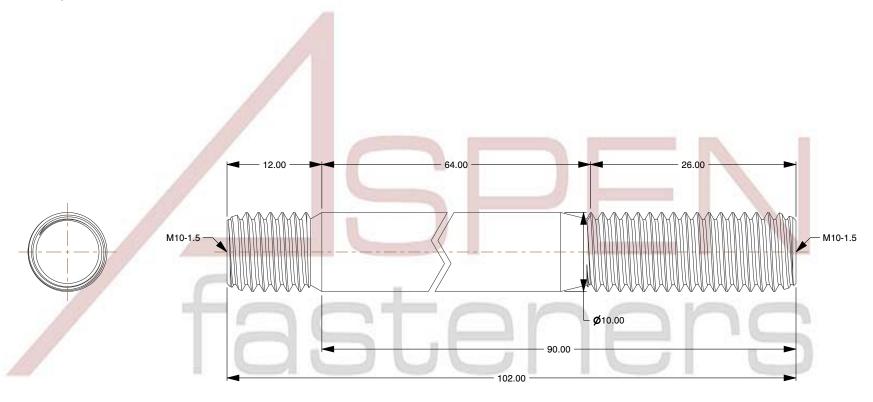

## NOTES:

1. Category: Studs, Double-Ended

2. System of Measurement: Metric

3. Form and Design: Screw-in End 1.25 X Diameter

4. Thread Direction: Right-Hand Thread

5. Material: Steel

6. Material Grade: Class 5.8 Steel

of be ared the Double-Ended, Screw-in End 1.25 X Diameter, Class 5.8 Steel

PRODUCT NAME

SCALE 0.082 PART NUMBER: ME724-1015X90

UNIT MILLIMETERS

> ISSUED 2023-11-23

SHEET 1 of 1