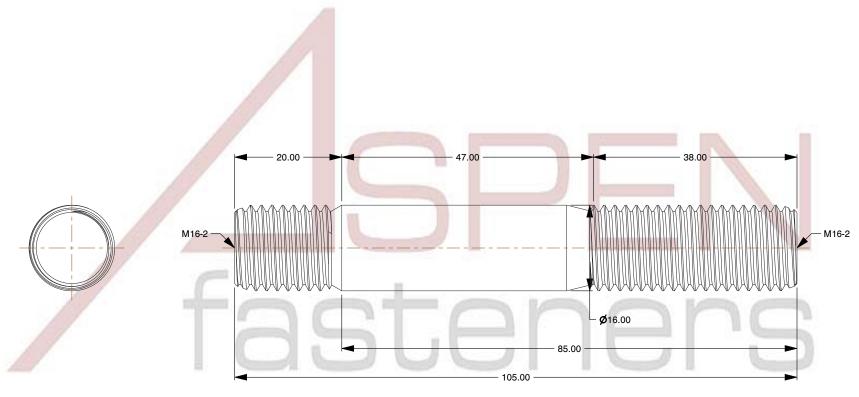

## NOTES:

1. Category: Studs, Double-Ended

2. System of Measurement: Metric

3. Form and Design: Screw-in End 1.25 X Diameter

4. Thread Direction: Right-Hand Thread

5. Material: Steel

6. Material Grade: Class 5.8 Steel

7. Coating: Uncoated

8. Standards and Specifications: DIN 939

This file and any associated information and specifications are provided for reference and evaluation purposes only and is subject to change without notice. Aspen Fasteners Inc. makes no representations, warranties, or guarantees as to the

SCALE 0.056

PRODUCT NAME
M16-2.0 X 85mm DIN 939, Metric, Studs,
Double-Ended, Screw-in End 1.25 X Diameter,

Class 5.8 Steel

PART NUMBER: ME724-1620X85

UNIT MILLIMETERS

> ISSUED 2023-11-23

SHEET 1 of 1