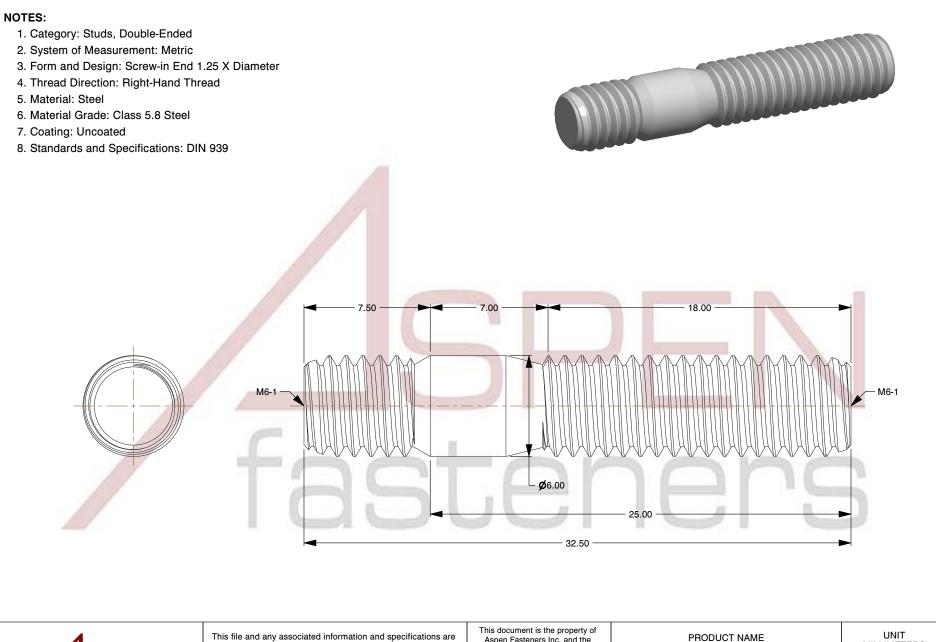

fasteners www.aspenfasteners.com

PFN

This file and any associated information and specifications are provided for reference and evaluation purposes only and is subject to change without notice. Aspen Fasteners Inc. makes no representations, warranties, or guarantees as to the appropriateness, accuracy, completeness, or suitability for any purpose of the file, information or specifications. You are solely responsible for the use of the file, information, or specifications.

Asper Fasteners Inc. and the information it contains may not be reproduced, disclosed, or shared with any third party without the expressed written permission of Aspen Fasteners Inc. SCALE 0.175

| PRODUCT NAME<br>M6-1.0 X 25mm DIN 939, Metric, Studs,<br>Double-Ended, Screw-in End 1.25 X Diameter,<br>Class 5.8 Steel | UNIT<br>MILLIMETERS  |
|-------------------------------------------------------------------------------------------------------------------------|----------------------|
|                                                                                                                         | ISSUED<br>2023-11-23 |
| PART NUMBER: ME724-610X25                                                                                               | SHEET 1 of 1         |