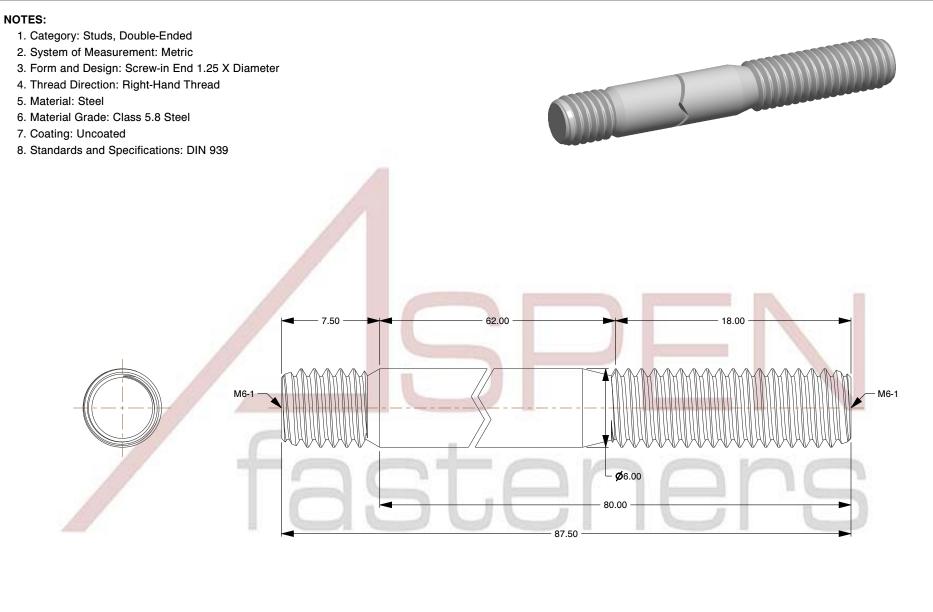

| PRODUCT NAME<br>M6-1.0 X 80mm DIN 939, Metric, Studs,<br>Double-Ended, Screw-in End 1.25 X Diameter,<br>Class 5.8 Steel | UNIT<br>MILLIMETERS  |
|-------------------------------------------------------------------------------------------------------------------------|----------------------|
|                                                                                                                         | ISSUED<br>2023-11-23 |
| PART NUMBER: ME724-610X80                                                                                               | SHEET 1 of 1         |