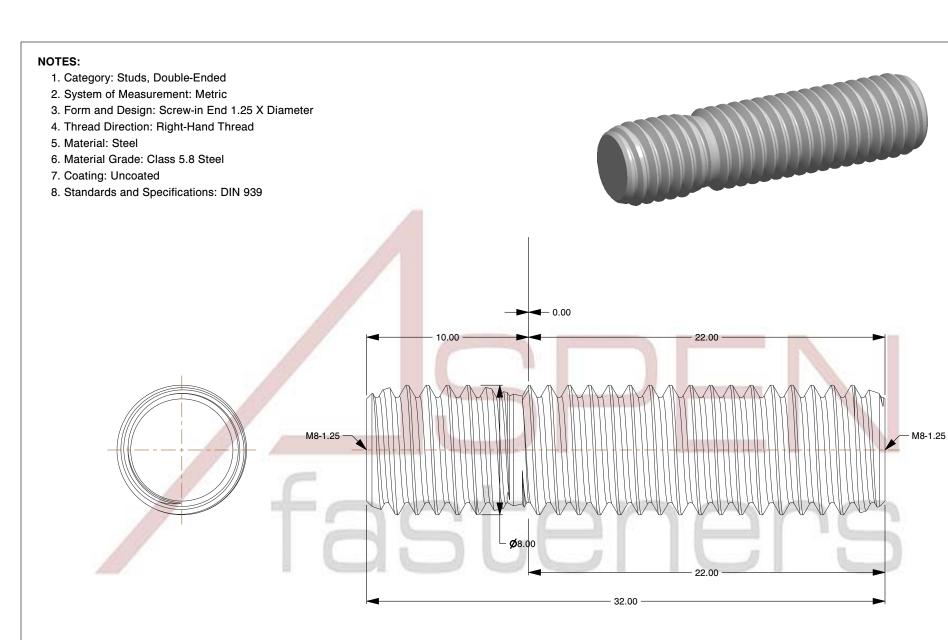

|  | PRODUCT NAME<br>M8-1.25 X 22mm DIN 939, Metric, Studs,<br>Double-Ended, Screw-in End 1.25 X Diameter,<br>Class 5.8 Steel | UNIT<br>MILLIMETERS  |
|--|--------------------------------------------------------------------------------------------------------------------------|----------------------|
|  |                                                                                                                          | ISSUED<br>2023-11-23 |
|  | PART NUMBER: ME724-8125X22                                                                                               | SHEET 1 of 1         |