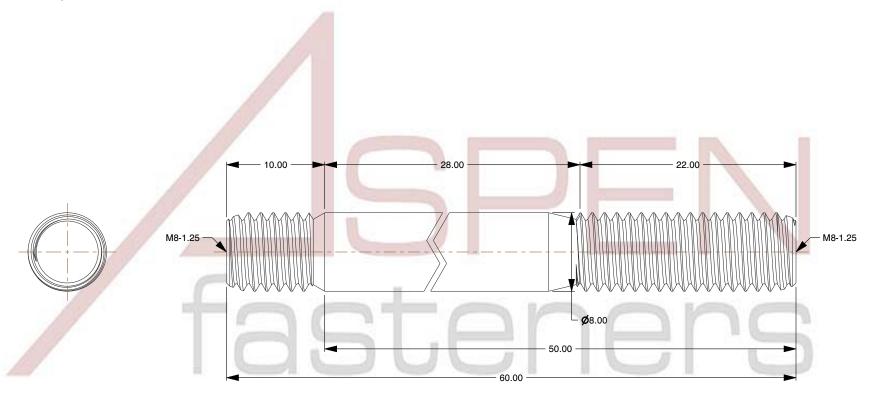

## NOTES:

1. Category: Studs, Double-Ended

2. System of Measurement: Metric

3. Form and Design: Screw-in End 1.25 X Diameter

4. Thread Direction: Right-Hand Thread

5. Material: Steel

6. Material Grade: Class 5.8 Steel

7. Coating: Uncoated

8. Standards and Specifications: DIN 939

This file and any associated information and specifications are provided for reference and evaluation purposes only and is subject to change without notice. Aspen Fasteners Inc. makes no representations, warranties, or guarantees as to the

SCALE 0.102

PRODUCT NAME
M8-1.25 X 50mm DIN 939, Metric, Studs,
Double-Ended, Screw-in End 1.25 X Diameter,
Class 5.8 Steel

PART NUMBER: ME724-8125X50

UNIT MILLIMETERS

ISSUED 2023-11-23

SHEET 1 of 1