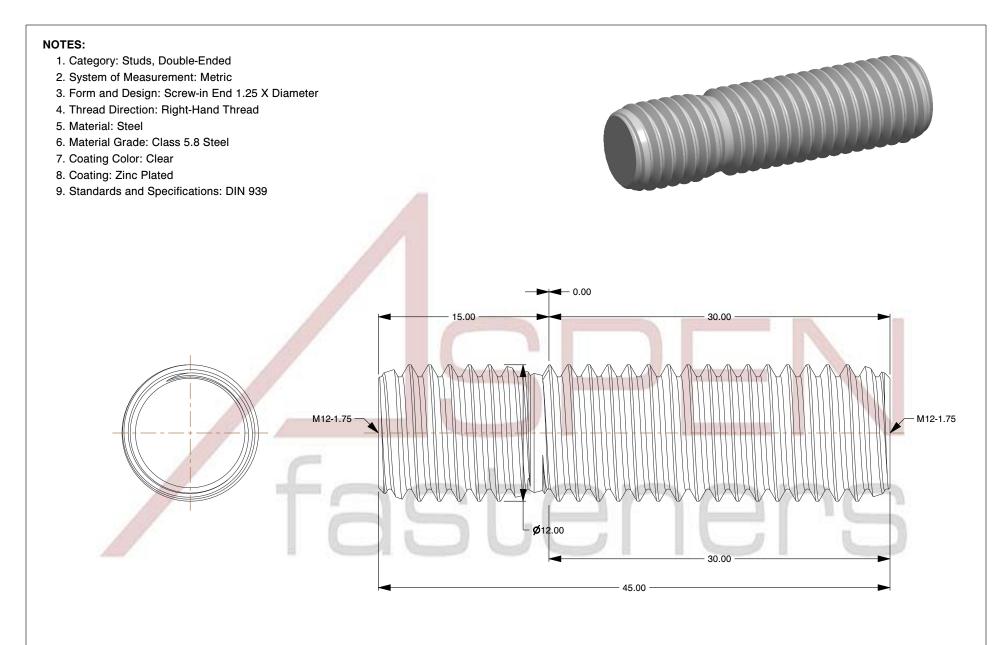

SCALE 0.118

PRODUCT NAME
M12-1.75 X 30mm DIN 939, Metric, Studs,
Double-Ended, Screw-in End 1.25 X Diameter,
Class 5.8 Steel, Zinc Plated

PART NUMBER: ME725-12175X30

UNIT MILLIMETERS

> ISSUED 2023-11-23

SHEET 1 of 1