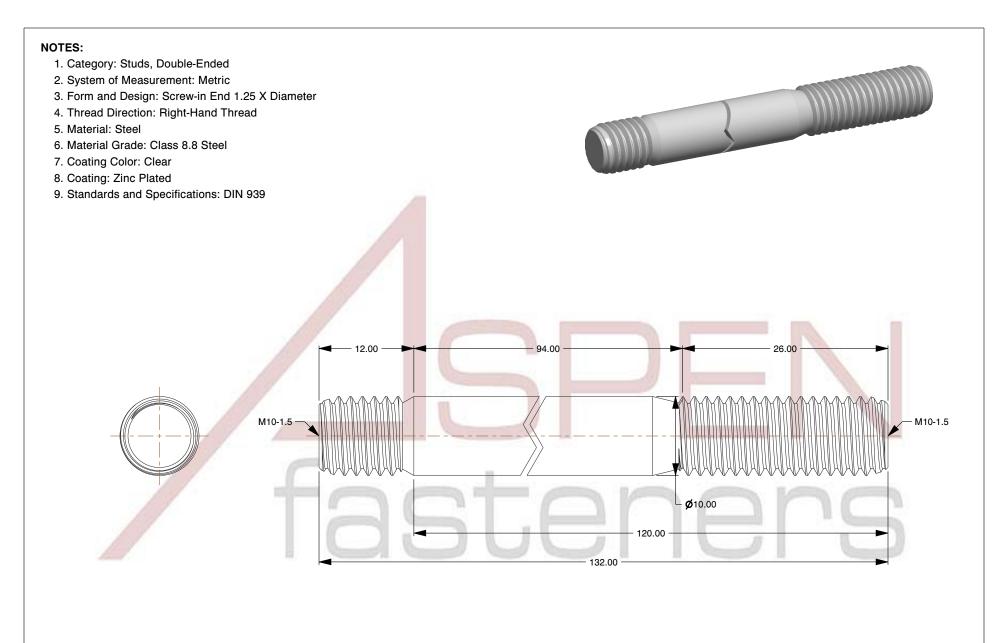

| PART NUMBER: ME726-1015X120 | Τ |
|-----------------------------|---|

PRODUCT NAME

M10-1.5 X 120mm DIN 939, Metric, Studs,

Double-Ended, Screw-in End 1.25 X Diameter,

Class 8.8 Steel, Zinc Plated

UNIT MILLIMETERS