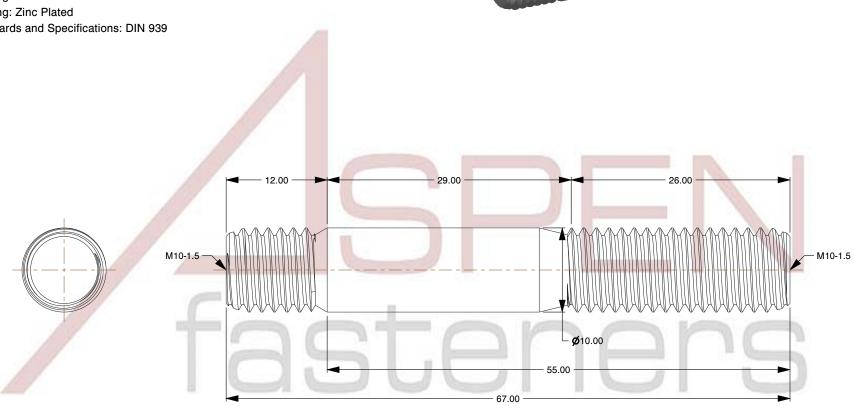

Aspen Fasteners Inc.

SCALE 0.088

PRODUCT NAME
M10-1.5 X 55mm DIN 939, Metric, Studs,
Double-Ended, Screw-in End 1.25 X Diameter,
Class 8.8 Steel, Zinc Plated

PART NUMBER: ME726-1015X55

UNIT MILLIMETERS

> ISSUED 2023-11-23