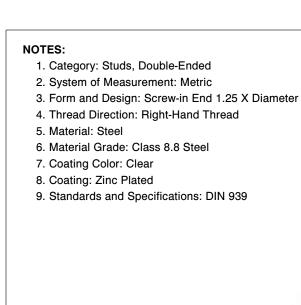

Aspen Fasteners Inc.

SCALE 0.088

PRODUCT NAME
M10-1.5 X 55mm DIN 939, Metric, Studs,
Double-Ended, Screw-in End 1.25 X Diameter,
Class 8.8 Steel, Zinc Plated

PART NUMBER: ME726-1015X55

UNIT MILLIMETERS

> ISSUED 2023-11-23