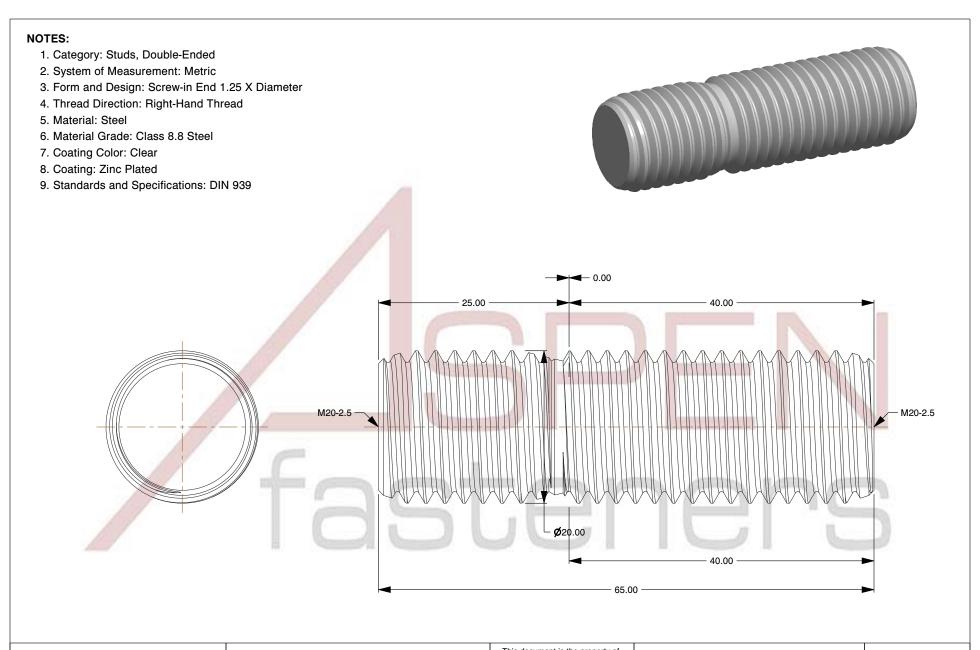

SCALE 0.079

PRODUCT NAME
M20-2.5 X 40mm DIN 939, Metric, Studs,
Double-Ended, Screw-in End 1.25 X Diameter,
Class 8.8 Steel, Zinc Plated

PART NUMBER: ME726-2025X40

UNIT MILLIMETERS

> ISSUED 2023-11-23

SHEET 1 of 1