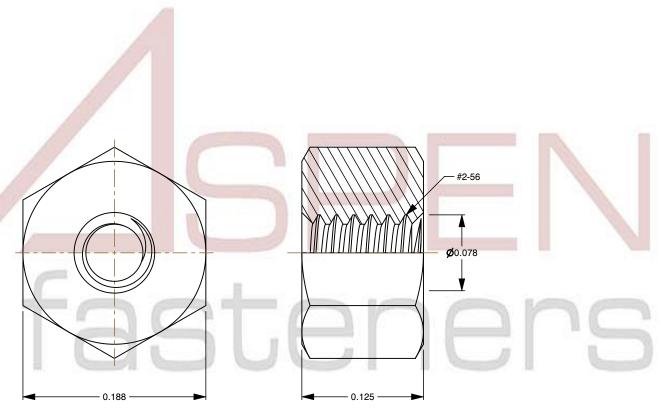

## Notes:

1. Category: Hex Female Standoffs

2. System of Measurement: Inch

3. Form and Design: 3/16" Across Flats

4. Head Style: Headless

5. Drive Style: External Hex Drive

6. Thread Direction: Right-Hand Thread

This document is the property of Aspen Fasteners Inc. and the information it contains may not be reproduced, disclosed, or shared with any third party without the expressed written permission of Aspen Fasteners Inc.

SCALE 10.134

PRODUCT NAME #2-56 X 1/8" Hex Female Standoffs, 3/16" Across Flats, Stainless Steel, Made in U.S.A.

PART NUMBER: FC007-256X18

UNIT INCHES

ISSUED 2023-11-14

SHEET 1 of 1