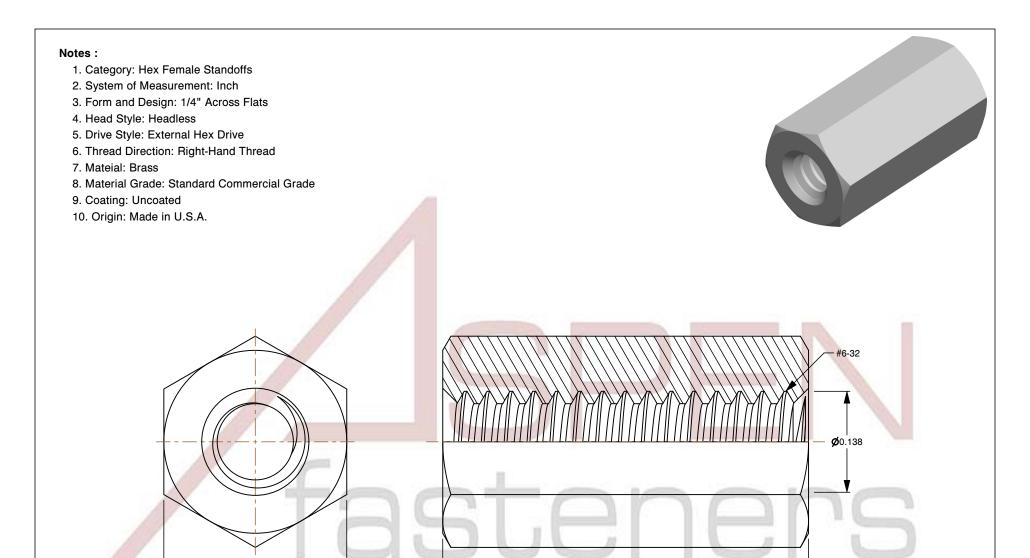

0.500

#6-32 X 1/2" Hex Female Standoffs, 1/4" Across Flats, Brass, Made in U.S.A. Made in U.S.A.

PRODUCT NAME

USSUED 2023-11-14

SCALE 7.621 PART NUMBER: FC009-632X12

SHEET 1 of 1

UNIT

INCHES