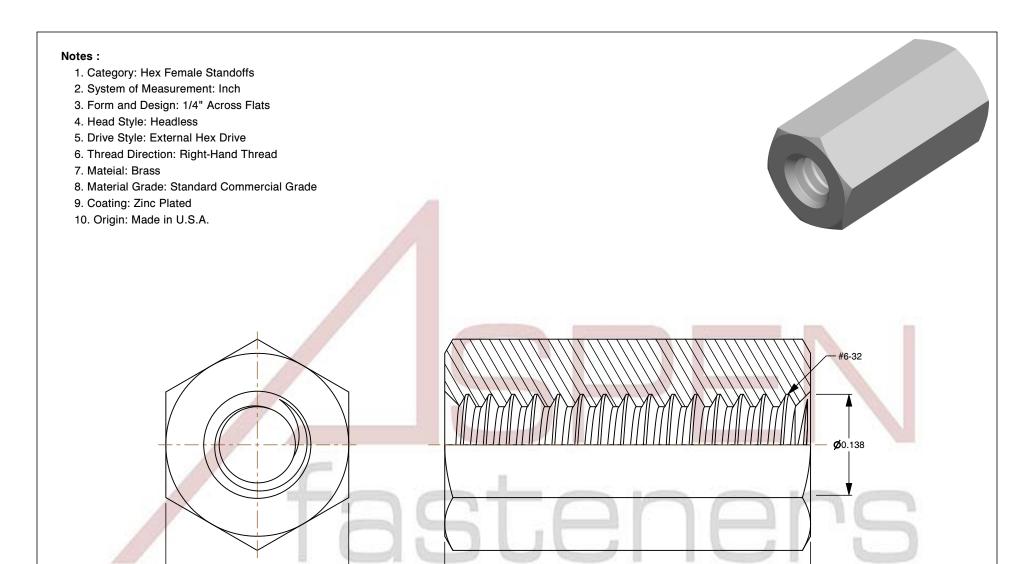

0.500

PRODUCT NAME
#6-32 X 1/2" Hex Female Standoffs,
1/4" Across Flats, Brass, Zinc Plated,
Made in U.S.A.

ISSUED

UNIT

INCHES

2023-11-14

SCALE 7.621

PART NUMBER: FC010-632X12