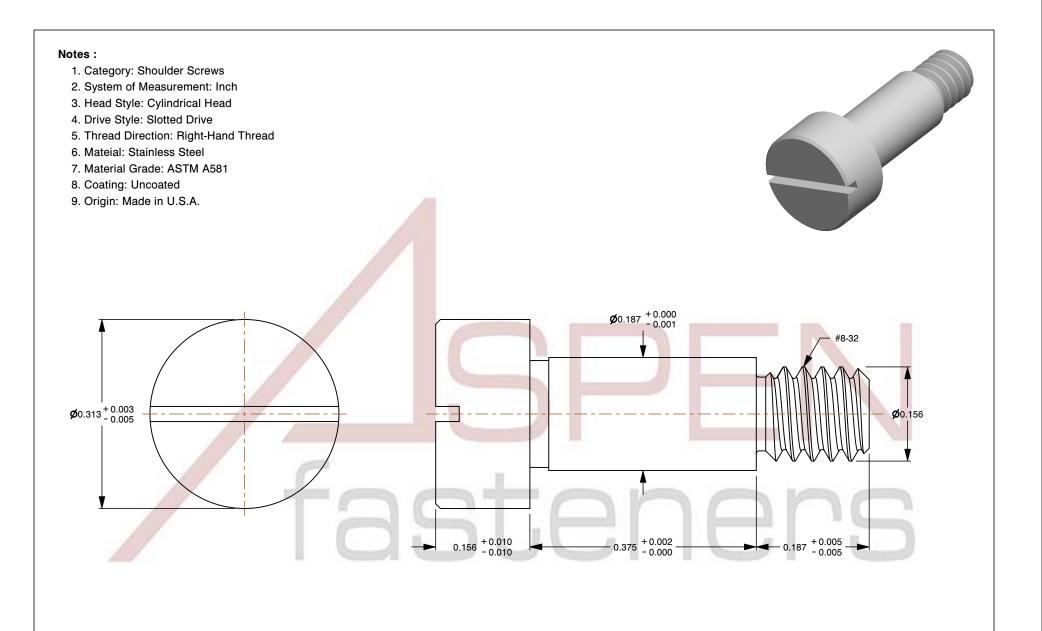

PRODUCT NAME #8-32 X 3/8" Shoulder Screws, Slotted Drive, Stainless Steel, Made in U.S.A. UNIT INCHES

ISSUED 2023-11-14

SCALE 6.289 PART NUMBER: FC033-832X38

SHEET 1 of 1