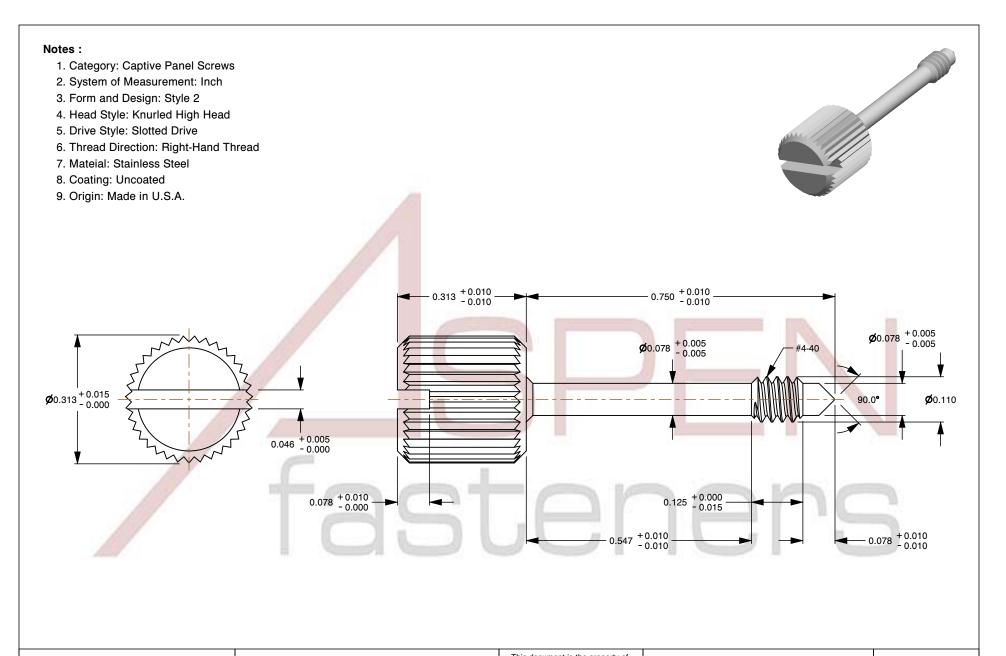

SCALE 4.288

#4-40 X 3/4", Head Dia = 5/16"

Captive Panel Screws, Style 2, Knurled High Head, Slotted Drive, Stainless Steel, Made in U.S.A.

PRODUCT NAME

PART NUMBER: FC043-440X34X516

UNIT INCHES

ISSUED 2023-11-14