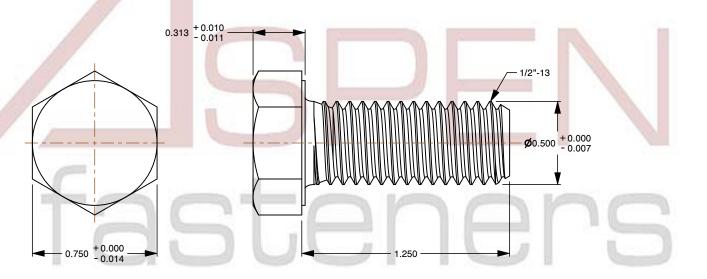

## Notes:

1. Category: Cap Screws

2. System of Measurement: Inch

3. Head Style: Hex Head

4. Head Style Detail: Washer Face

5. Drive Style: External Hex Drive

6. Pitch: UNC Coarse Thread

7. Thread Direction: Right-Hand Thread

8. Point: Chamfered Point

9. Material: Titanium

10. Material Grade: Grade 211. Material Processes: Polished

12. Coating: Uncoated

13. Standards and Specifications: ASME B18.2.1

This file and any associated information and specifications are provided for reference and evaluation purposes only and is subject to change without notice. Aspen Fasteners Inc. makes

SCALE 1.732

PRODUCT NAME
1/2"-13 X 1-1/4" Hex Head Cap Screws Bolts,
UNC Coarse Thread, Titanium Grade 2

PART NUMBER: TI001-1213X114

UNIT INCHES

ISSUED 2024-01-09

SHEET 1 of 1