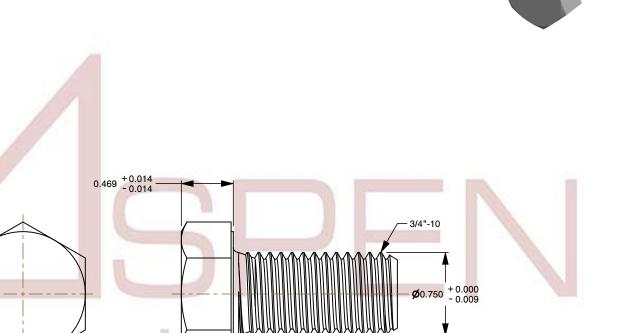

## Notes:

1. Category: Cap Screws

2. System of Measurement: Inch

3. Head Style: Hex Head

4. Head Style Detail: Washer Face

5. Drive Style: External Hex Drive

6. Pitch: UNC Coarse Thread

7. Thread Direction: Right-Hand Thread

8. Point: Chamfered Point

9. Material: Titanium

10. Material Grade: Grade 5

11. Material Processes: Polished

12. Coating: Uncoated

13. Standards and Specifications: ASME B18.2.1

This file and any associated information and specifications are provided for reference and evaluation purposes only and is subject to change without notice. Aspen Fasteners Inc. makes

SCALE 1.155

| PRODUCT NAME                           |
|----------------------------------------|
| 10 X 1-1/2" Hex Head Cap Screws Bolts, |
| NC Coores Thread Titonium Crade F      |

3/4"-1 UNC Coarse Thread, Titanium Grade 5