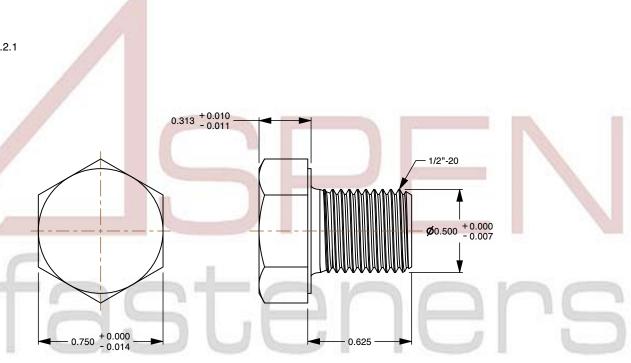

## Notes:

1. Category: Cap Screws

2. System of Measurement: Inch

3. Head Style: Hex Head

4. Head Style Detail: Washer Face

5. Drive Style: External Hex Drive

6. Pitch: UNF Fine Thread

7. Thread Direction: Right-Hand Thread

8. Point: Chamfered Point

9. Material: Titanium

10. Material Grade: Grade 511. Material Processes: Polished

12. Coating: Uncoated

13. Standards and Specifications: ASME B18.2.1

This file and any associated information and specifications are provided for reference and evaluation purposes only and is subject to change without notice. Aspen Fasteners Inc. makes

SCALE 1.732

PRODUCT NAME
1/2"-20 X 5/8" Hex Head Cap Screws Bolts,
UNF Fine Thread, Titanium Grade 5

PART NUMBER: TI004-1220X58

UNIT INCHES

ISSUED 2024-01-09

SHEET 1 of 1