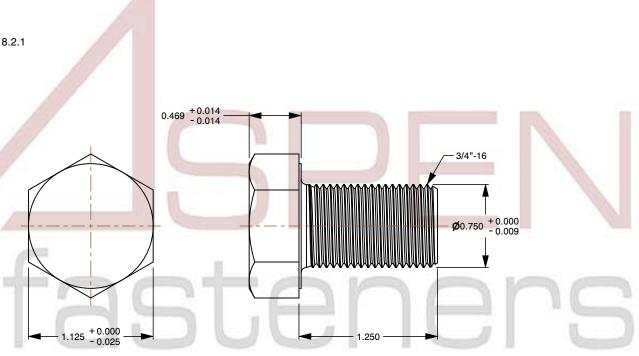

## Notes:

1. Category: Cap Screws

2. System of Measurement: Inch

3. Head Style: Hex Head

4. Head Style Detail: Washer Face

5. Drive Style: External Hex Drive

6. Pitch: UNF Fine Thread

7. Thread Direction: Right-Hand Thread

8. Point: Chamfered Point

9. Material: Titanium

10. Material Grade: Grade 211. Material Processes: Polished

12. Coating: Uncoated

13. Standards and Specifications: ASME B18.2.1

This file and any associated information and specifications are provided for reference and evaluation purposes only and is subject to change without notice. Aspen Fasteners Inc. makes

SCALE 1.155 PART NUMBER: TI002-3416X114

PRODUCT NAME

3/4"-16 X 1-1/4" Hex Head Cap Screws Bolts,

UNF Fine Thread, Titanium Grade 2

| UNIT   |  |
|--------|--|
| INCHES |  |

ISSUED 2024-01-09

SHEET 1 of 1