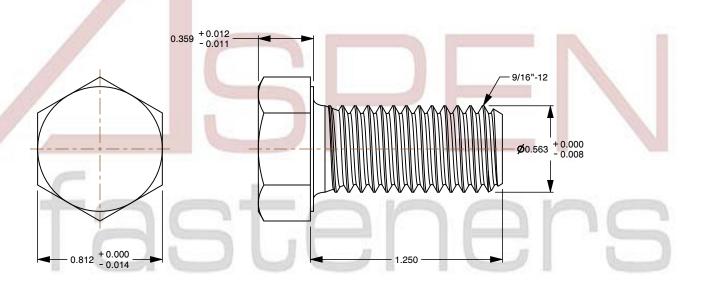

## Notes:

1. Category: Cap Screws

2. System of Measurement: Inch

3. Head Style: Hex Head

4. Head Style Detail: Washer Face

5. Drive Style: External Hex Drive

6. Pitch: UNC Coarse Thread

7. Thread Direction: Right-Hand Thread

8. Point: Chamfered Point

9. Material: Titanium

10. Material Grade: Grade 511. Material Processes: Polished

12. Coating: Uncoated

13. Standards and Specifications: ASME B18.2.1

This file and any associated information and specifications are provided for reference and evaluation purposes only and is subject to change without notice. Aspen Fasteners Inc. makes

SCALE 1.600

PRODUCT NAME
9/16"-12 X 1-1/4" Hex Head Cap Screws Bolts,
UNC Coarse Thread, Titanium Grade 5

PART NUMBER: TI003-91612X114

UNIT INCHES

ISSUED 2024-01-09

SHEET 1 of 1