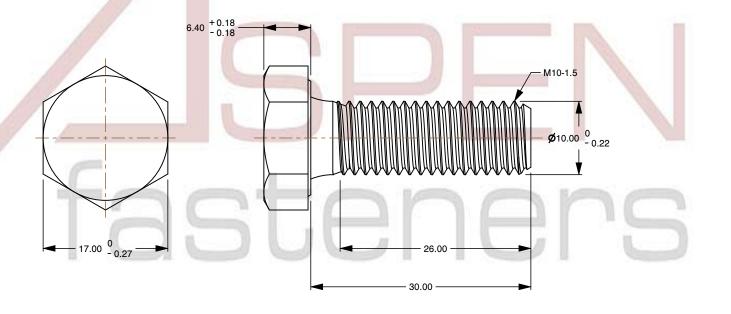

SCALE 1.941

PRODUCT NAME
M10-1.5 X 30mm DIN 931 / ISO 4014, Metric,
Hex Head Cap Screws Bolts, Part Thread,
Titanium Grade 2

PART NUMBER: TI005-1015X30

UNIT MILLIMETERS

> ISSUED 2024-07-03

SHEET 1 of 1