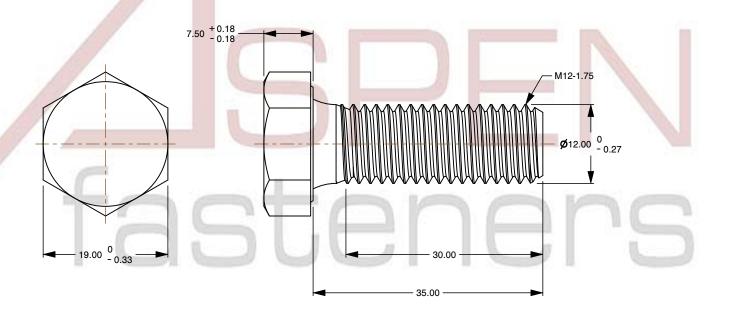

## Notes:

1. Category: Cap Screws

2. System of Measurement: Metric

3. Head Style: Hex Head

4. Head Style Detail: Washer Face

5. Drive Style: External Hex Drive

6. Pitch: Coarse Thread

7. Thread Length: Part Thread

8. Thread Direction: Right-Hand Thread

9. Point: Chamfered Point

10. Material: Titanium

11. Material Grade: Grade 2

12. Material Processes: Polished

13. Coating: Uncoated

14. Standards and Specifications: DIN 931 / ISO 4014

SCALE 1.737

PRODUCT NAME
M12-1.75 X 35mm DIN 931 / ISO 4014, Metric,
Hex Head Cap Screws Bolts, Part Thread,
Titanium Grade 2

PART NUMBER: TI005-12175X35

UNIT MILLIMETERS

> ISSUED 2024-07-03

SHEET 1 of 1